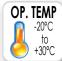

Certification code: EEx nC || 3 GD T3 (Tamb -20 to + 30) Certificate number 03 ATEX TFDN/01 (Restricted breathing).