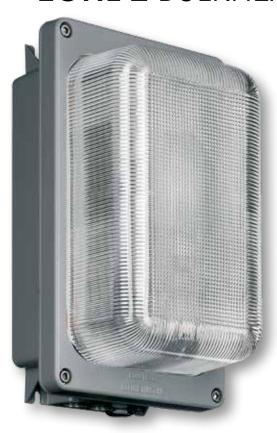

## **ZONE 2** BULKHEAD

- High efficiency wall mounted Zone 2, Cat 3 cast aluminium luminaire incorporating either 70 watt metal halide or, 70 watt high pressure sodium discharge lamp.
- Choice of metal halide or high pressure sodium lamp included.
- Suitable for gas and dust areas with restricted access.
- Highly durable heavy die cast aluminium body and optic frame.
- Quality sub components used for a long service life.
- Easy installation with two M20 ISO cable entries and large terminal block. All gaskets are manufactured from heat resistant silicone rubber to ensure IP65-rating.