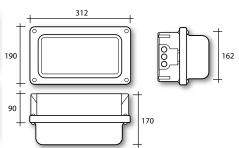

## **ZONE 2** BULKHEAD

- High efficiency wall mounted Zone 2, Cat 3 cast aluminium luminaire incorporating either 70 watt metal halide or, 70 watt high pressure sodium discharge lamp.
- Choice of metal halide or high pressure sodium lamp included.
- Suitable for gas and dust areas with restricted access.
- Highly durable heavy die cast aluminium body and optic frame.
- Quality sub components used for a long service life.
- Easy installation with two M20 ISO cable entries and large terminal block. All gaskets are manufactured from heat resistant silicone rubber to ensure IP65-rating.