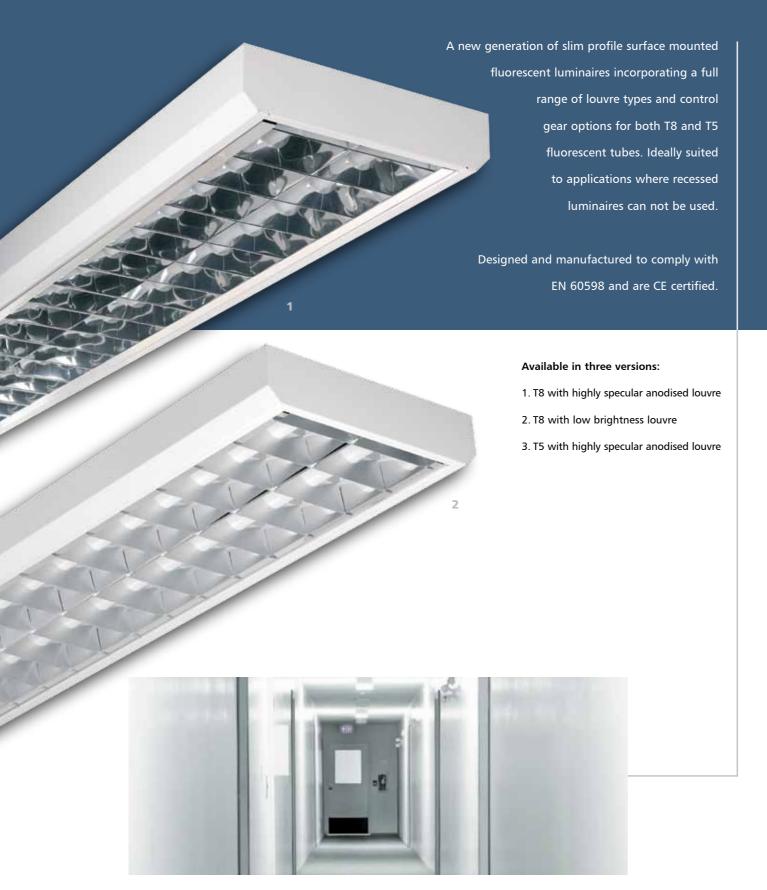

#### **Standard Features**

- Choice of T8 or T5 fluorescent luminaires
- Quality switch start control gear, high frequency available
- Slim profile neatly blends into the installation
- All louvres are anodised for long and efficient service life
- Powder coated white to RAL9010 for a superior finish
- Louvres are held in place with quick release springs and are fitted with earth leads
- No light spill on the corners for improved visual appearance
- Fabricated on the most modern equipment available to ensure perfect construction