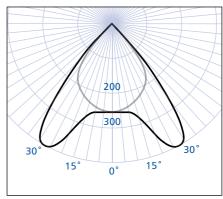

available
- Slim profile neatly blends into the installation
- All louvres are anodised for long and efficient service life
- Powder coated white to RAL9010 for a superior finish
- Louvres are held in place with quick release springs and are fitted with earth leads
- No light spill on the corners for improved visual appearance
- Fabricated on the most modern equipment available to ensure perfect construction

### To order Features

(Add suffix to order code)

/**HF:** High frequency control gear (standard with T5)

/HFDDIM: High frequency digital dimming control gear

/HFADIM: High frequency analogue dimming control gear for T8 tubes only (1–10 volt control)

**/E3INT:** Integral maintained three hour emergency

/FTB: Fused terminal block

# Photometry



## WISE258/C2



#### WISE258/LB



#### WISE254/T5/HF

## **Specification Guide**

## Highly specular louvre – T8 tubes

| Order Code | Watt   | L    | W   | Α    | В   |
|------------|--------|------|-----|------|-----|
| WISE236/C2 | 2 x 36 | 1260 | 266 | 960  | 190 |
| WISE258/C2 | 2 x 58 | 1560 | 266 | 1260 | 190 |

# Low brightness louvre - T8 tubes

| Order Code | Watt   | L    | W   | Α    | В   |
|------------|--------|------|-----|------|-----|
| WISE236/LB | 2 x 36 | 1260 | 266 | 960  | 190 |
| WISE258/LB | 2 x 58 | 1560 | 266 | 1260 | 190 |

# Highly specular louvre – T5 tubes

| Order Code    | Watt   | L    | W   | Α    | В   |
|---------------|--------|------|-----|------|-----|
| WISE254/T5/HF | 2 x 54 | 1213 | 238 | 960  | 190 |
| WISE280/T5/HF | 2 x 80 | 1513 | 238 | 1260 | 190 |

Example order code:

WIS