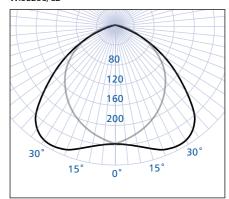

ar, high frequency available
- Slim profile neatly blends into the installation
- All louvres are anodised for long and efficient service life
- Powder coated white to RAL9010 for a superior finish
- Louvres are held in place with quick release springs and are fitted with earth leads
- No light spill on the corners for improved visual appearance
- Fabricated on the most modern equipment available to ensure perfect construction

### To order Features

(Add suffix to order code)

/**HF:** High frequency control gear (standard with T5)

/HFDDIM: High frequency digital dimming control gear

/HFADIM: High frequency analogue dimming control gear for T8 tubes only (1–10 volt control)

**/E3INT:** Integral maintained three hour emergency

/FTB: Fused terminal block

# Photometry



## WISE258/C2



#### WISE258/LB



#### WISE254/T5/HF

## **Specification Guide**

## Highly specular louvre – T8 tubes

| Order Code | Watt   | L    | W   | Α    | В   |
|------------|--------|------|-----|------|-----|
| WISE236/C2 | 2 x 36 | 1260 | 266 | 960  | 190 |
| WISE258/C2 | 2 x 58 | 1560 | 266 | 1260 | 190 |

# Low brightness louvre - T8 tubes

| Order Code | Watt   | L    | W   | Α    | В   |
|------------|--------|------|-----|------|-----|
| WISE236/LB | 2 x 36 | 1260 | 266 | 960  | 190 |
| WISE258/LB | 2 x 58 | 1560 | 266 | 1260 | 190 |

# Highly specular louvre – T5 tubes

| Order Code    | Watt   | L    | W   | Α    | В   |
|---------------|--------|------|-----|------|-----|
| WISE254/T5/HF | 2 x 54 | 1213 | 238 | 960  | 190 |
| WISE280/T5/HF | 2 x 80 | 1513 | 238 | 1260 | 190 |

Examp