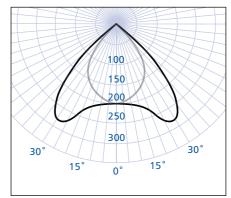

start control gear, high frequency available
- Slim profile neatly blends into the installation
- All louvres are anodised for long and efficient service life
- Powder coated white to RAL9010 for a superior finish
- Louvres are held in place with quick release springs and are fitted with earth leads
- No light spill on the corners for improved visual appearance
- Fabricated on the most modern equipment available to ensure perfect construction

### To order Features

(Add suffix to order code)

/**HF:** High frequency control gear (standard with T5)

/HFDDIM: High frequency digital dimming control gear

/HFADIM: High frequency analogue dimming control gear for T8 tubes only (1–10 volt control)

**/E3INT:** Integral maintained three hour emergency

/FTB: Fused terminal block

# Photometry



## WISE258/C2



#### WISE258/LB



#### WISE254/T5/HF

## **Specification Guide**

## Highly specular louvre – T8 tubes

| Order Code | Watt   | L    | W   | Α    | В   |
|------------|--------|------|-----|------|-----|
| WISE236/C2 | 2 x 36 | 1260 | 266 | 960  | 190 |
| WISE258/C2 | 2 x 58 | 1560 | 266 | 1260 | 190 |

# Low brightness louvre - T8 tubes

| Order Code | Watt   | L    | W   | Α    | В   |
|------------|--------|------|-----|------|-----|
| WISE236/LB | 2 x 36 | 1260 | 266 | 960  | 190 |
| WISE258/LB | 2 x 58 | 1560 | 266 | 1260 | 190 |

# Highly specular louvre – T5 tubes

| Order Code    | Watt   | L    | W   | Α    | В   |
|---------------|--------|------|-----|------|-----|
| WISE254/T5/HF | 2 x 54 | 1213 | 238 | 960  | 190 |
| WISE280/T5/HF | 2 x 80 | 1513 | 238 | 12