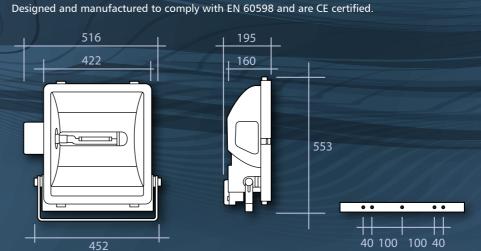

#### **Product Specification**

- Certified ingress protection to IP65
- · Supplied as standard with timed ignitor to prevent lamp cycling
- · Choice of metal halide or high pressure sodium lamp included
- Compact highly durable die cast aluminium body
- High purity symmetric reflector for improved efficiency
- Separate IP65 ignitor enclosure for improved reliability
- Remote control gear in an IP65 enclosure can be mounted up to 30 metres from the floodlight
- · Quality sub components and porcelain terminal blocks are incorporated for trouble free use
- Wired with high temperature silicone insulated cable for maximum heat resistance
- Hinged drop down front panel for ease of maintenance
- · Captive fixings and rugged construction for a long service life
- · Heavy duty adjustable stirrup with aiming facility for precision mounting
- All gaskets are manufactured from heat resistant silicone rubber to ensure IP65 rating
- For photometry details refer to Page 215 graph ref PC013
- Windage guide = 0.245m²

#### **IP65 Control Gear Box**

Remote mounting cast aluminium IP65 control gearbox.

- Size 255mm x 185mm x 165mm
- Fixing centres 230mm x 170mm
- Weight 600 watt 9.5 Kg's
- Weight 1000 watt 12.10 Kg's

For fixing brackets see pages 68-69. For further information on these and for column information please speak to the sales team.