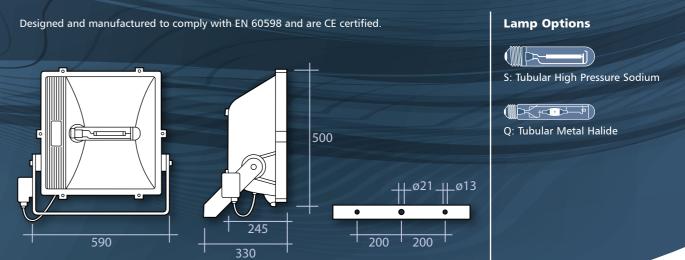

## **Product Specification**

- Certified ingress protection to IP65
- Supplied as standard with timed ignitor to prevent lamp cycling
- · Choice of metal halide or high pressure sodium lamp included
- · Highly durable die cast aluminium body
- High purity symmetric reflector for improved efficiency
- Separate IP65 ignitor enclosure for improved reliability
- Remote control gear in an IP65 enclosure can be mounted up to 30 metres from the floodlight
- Quality sub components and porcelain terminal blocks are incorporated for trouble free use
- Wired with high temperature silicone insulated cable for maximum heat resistance
- · Hinged drop down front panel for ease of maintenance
- Captive fixings and rugged construction for a long service life
- · Heavy duty adjustable stirrup with aiming facility for precision mounting
- All gaskets are manufactured from heat resistant silicone rubber to ensure IP65 rating
- For photometry details refer to Page 215 graph ref PC012
- Windage guide = 0.245m<sup>2</sup>

### **Order Codes** Including Lamps

| Order Code | Watt | Kg   | Lamp |
|------------|------|------|------|
| WFL600S    | 600  | 12.7 | S    |
| WFL1000S   | 1000 | 12.7 | S    |
| WFL600Q    | 600  | 12.7 | Q    |
| WFL1000Q   | 1000 | 12.7 | Q    |