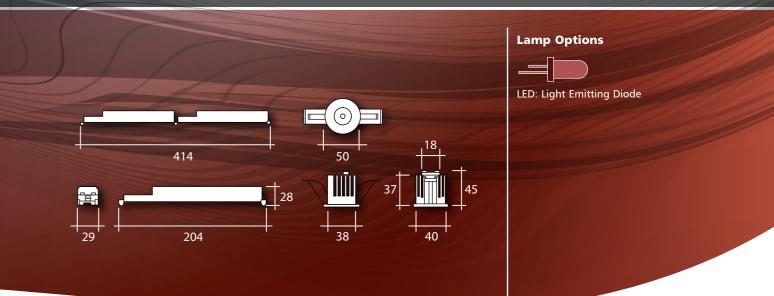

## **Order Codes** Including Lamps

## MAINTAINED

| Order Code     | Watt | Lamp |
|----------------|------|------|
| E3LRM/A        | 3    | LED  |
| NON-MAINTAINED |      |      |
| Order Code     | Watt | Lamp |
|                | 3    |      |
| E3LR/A         | 3    | LED  |