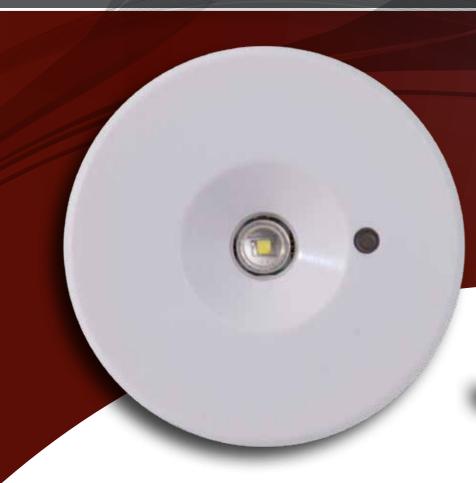

The Spot-LED is a flexible 3 hour, maintained and non-maintained emergency LED luminaire which delivers superb light output performance from a 3 watt single white LED.

# **SPOT-LED**

ULTRA LONG LIFE LED EMERGENCY DOWNLIGHT

For maintenance free general, retail and commercial application

# **Product Specification**

- Max case temp (Tc) 70°C
- IP Rating of luminaire IP30
- Lumen output 148 lumens
- Charge indicator: Green + Red bi-colour LED
- ENEC approved
- SmartCharge<sup>™</sup> technology
- Operated in emergency by 3 x NiMH battery cells
- Articulated enclosure for discrete installation through fixed ceilings
- 3 year warranty
- AutoTest technology provides the user with self contained automatic testing in compliance to IEC62034
- Reflector finish to RAL9016
- DALI Emergency options give further benefits to the user enabling the testing and monitoring of the emergency lighting system on site or via the Internet
- · Maintained and non-maintained versions