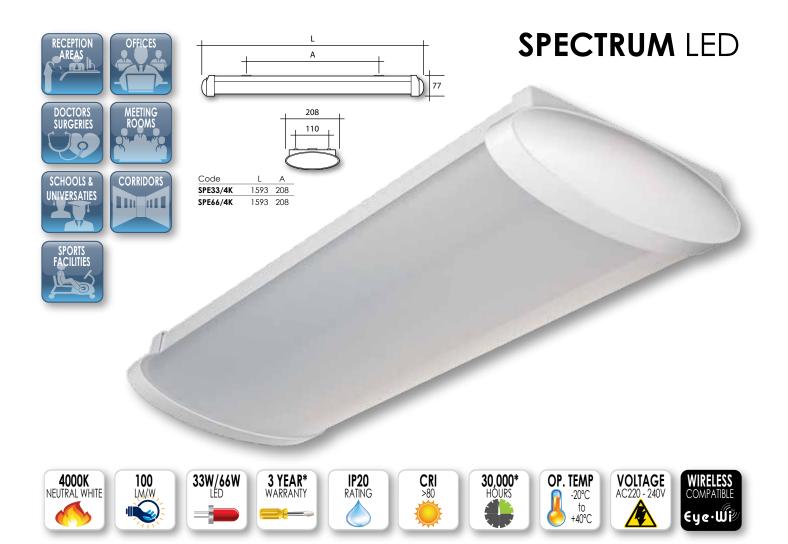

- The Spectrum is an attractive surface LED luminaire with a multitude of applications.
- Fitted with a reeded acrylic wrap around frosted prismatic diffuser for an even light distribution.
- Diffuser held captive within the polycarbonate injection moulded end cap for a positive fixing.
- Slim profile.

LINEAR LIGHTING

- Manufactured from mild steel with white paint finish as standard.
- Constant output driver with colour 840 as standard. Other colour temperatures are available.

| Code     | Description - Including Lamps                | Watt |
|----------|----------------------------------------------|------|
| SPE33/4K | Frosted prismatic diffuser 5ft 4083 lm - LED | 33   |
| SPE66/4K | Frosted prismatic diffuser 5ft 7000 lm - LED | 66   |