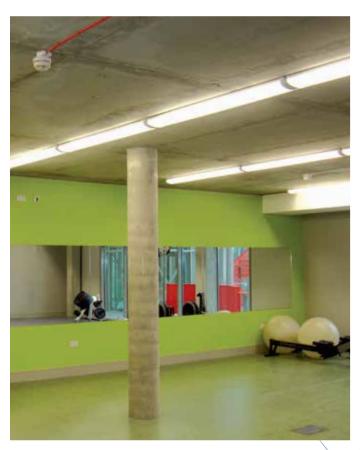

- The Spectrum is an attractive surface LED luminaire with a multitude of applications.
- Fitted with a reeded acrylic wrap around frosted prismatic diffuser for an even light distribution.
- Diffuser held captive within the polycarbonate injection moulded end cap for a positive fixing.
- Slim profile.