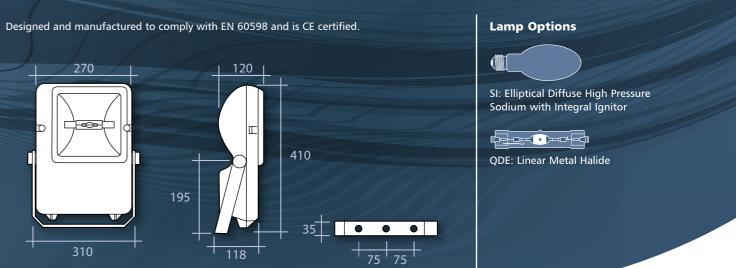

# wirefield

Aluminium Body

High efficiency compact floodlight incorporating either 70 or 150 watt metal halide or high pressure sodium lamps.

## **Product Specification**

- Certified ingress protection to IP65
- Supplied as standard with timed ignitor to prevent lamp cycling
- · Choice of metal halide or high pressure sodium lamp included
- · Highly durable die cast aluminium body
- · Epoxy powder coated black for corrosion resistance
- High purity symmetric reflector for improved efficiency
- Quality integral control gear for trouble free use
- Wired with high temperature silicone insulated cable for maximum heat resistance
- · Hinged drop down front panel for ease of maintenance
- Captive fixings and rugged construction for a long service life
- Adjustable stirrup for maximum flexibility in mounting
- · All gaskets are manufactured from heat resistant silicone rubber to ensure the IP65 rating
- For photometry details refer to Page 215 graph ref PC011
- Windage guide = 0.11m<sup>2</sup>

## **Order Codes** Including Lamps

| Order Code | Watt | Kg  | Lamp |
|------------|------|-----|------|
| TMP70S     | 70   | 5.6 | SI   |
| TMP70Q     | 70   | 5.5 | QDE  |
| TMP150Q    | 150  | 6.5 | QDE  |