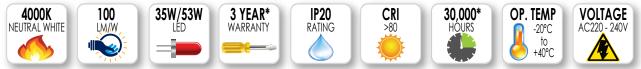

- SoftLED Suspended (SLS) is a direct/indirect LED luminaire with an acrylic matrix and aluminium cover. It is especially suited for new office builds, meeting rooms, retail applications, reception areas and most commercial applications.
- SLS uses quality high efficiency long life LED's and driver.
- Combining high efficiency optics with excellent energy saving and long life operation with the additional benefit of minimum maintenance. Robust steel powder coated white frame (RAL9003). Aluminium matrix grid with translucent acrylic diffuser.

| Code  | Description - Excluding Lamps           | Watt |
|-------|-----------------------------------------|------|
| SLS35 | Suspended direct/indirect 3850 Im - LED | 35   |
| SLS53 | Suspended direct/indirect 5500 lm - LED | 53   |