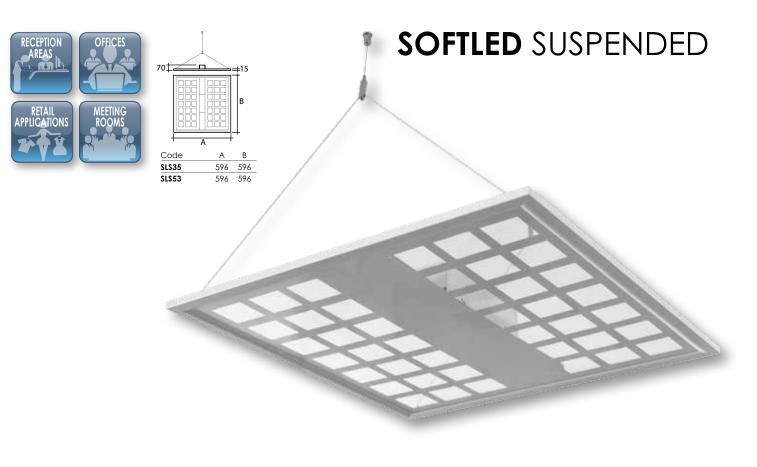

- SoftLED Suspended (SLS) is a direct/indirect LED luminaire with an acrylic matrix and aluminium cover. It is especially suited for new office builds, meeting rooms, retail applications, reception areas and most commercial applications.
- SLS uses quality high efficiency long life LED's and driver.
- Combining high efficiency optics with excellent energy saving and long life operation with the additional benefit of minimum maintenance. Robust steel powder coated white frame (RAL9003). Aluminium matrix grid with translucent acrylic diffuser.

| Code  | Description - Excluding Lamps           | Watt |
|-------|-----------------------------------------|------|
| SLS35 | Suspended direct/indirect 3850 Im - LED | 35   |
| SLS53 | Suspended direct/indirect 5500 lm - LED | 53   |