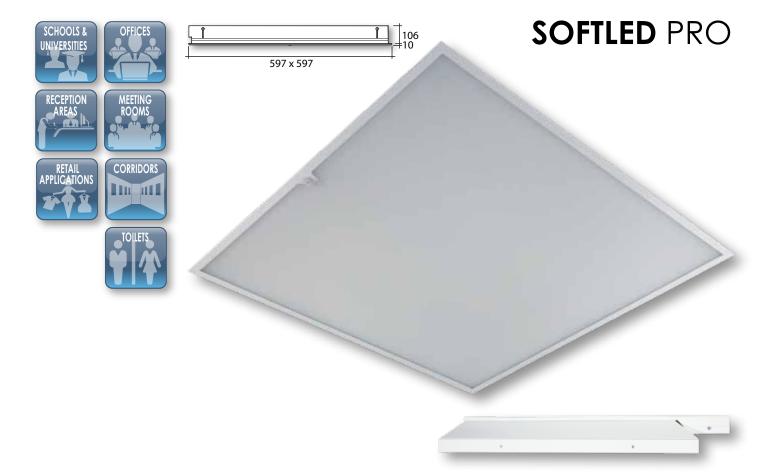

CRI

>80

50,000\*

HÓURS

- Unlike many LED panels the SoftLED Pro LED panel is fully serviceable lengthening the life expectancy of the fitting considerably.
- Offered in 4k and 5k colour temperatures.
- Backlit not edge lit with constant light output.
- Rigid resilient white finish metal frame and opal diffusing panel.
- LM80 tested.

| Code     | Description                                   | Watt |
|----------|-----------------------------------------------|------|
| WLP30/4K | White steel frame, opal diffuser 3350lm - LED | 33   |
| WLP30/5K | White steel frame, opal diffuser 3350lm - LED | 33   |