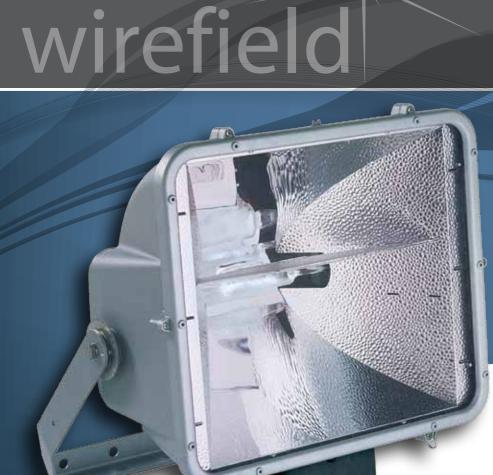

Designed and manufactured to comply with EN 60598 and are CE certified.

HIGH POWER ALUMINIUM FLOODLIGHT

For general area lighting where higher light levels are needed

High performance premium quality floodlight with precision optics for 2000 watt metal halide lamps.

### **Product Specification**

- Certified ingress protection to IP66
- Choice of asymmetric, symmetric, or high intensity beam to best suit the application
- Metal halide lamp included
- Highly durable die cast aluminium body
- Epoxy powder coated for maximum corrosion resistance (RAL 9006)
- High purity anodised aluminium reflector with a glare control baffle for maximum comfort
- Quality 380/415 volt three phase remote IP65 gear box can be mounted up to 30 metres from the floodlight for reduced weight and windage
- Wired with high temperature silicone insulated cable for maximum heat resistance
- Easy maintenance with hinged down toughened glass front
- Captive fixings and rugged construction for a long service life
- Adjustable stirrup with aiming facility for precision mounting
- All gaskets are manufactured from heat resistant silicone rubber to ensure the IP66 rating
- For photometry details refer to Pages 215 and 216 graph ref PC018, PC019 and PC020
- Windage guide 0.26m²