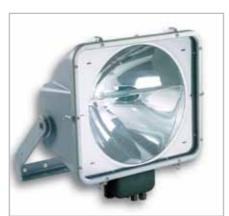

### **Reflector options**

(Add suffix to order code)

/ASN: Asymmetric narrow beam

/SYN: Symmetric narrow beam

/HIC: High intensity circular

Example order code:

SSP2000Q/HIC – A 2000 watt metal halide floodlight with an IP66 aluminium body, high intensity circular reflector and remote control gear within an IP65 box. Supplied complete with lamp