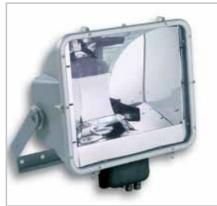

### **Reflector options**

(Add suffix to order code)

/ASN: Asymmetric narrow beam

/SYN: Symmetric narrow beam

/HIC: High intensity circular

Example order code:

SSP2000Q/HIC – A 2000 watt metal halide floodlight with an IP66 aluminium body, high intensity circular reflector and remote control gear within an IP65 box. Supplied complete with lamp