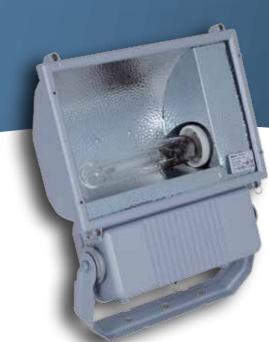

# SILVER SOLENT IP66

ASYMMETRIC ALUMINIUM FLOODLIGHT

For general area lighting with reduced light spill

High performance premium quality floodlight with precision optics incorporating either a 250 or 400 watt metal halide or high pressure sodium discharge lamp.

## **Product Specification**

- Certified ingress protection to IP66
- Choice of metal halide or high pressure sodium lamp included
- Highly durable die cast aluminium body
- Epoxy powder coated silver for maximum corrosion resistance (RAL 9006)
- High purity anodised aluminium asymmetric reflector for reduced light spill
- Quality integral control gear for trouble free use
- Wired with high temperature silicone insulated cable for maximum heat resistance
- Easy maintenance with hinge down toughened glass front
- Captive fixings and rugged construction for a long service life
- Adjustable stirrup with aiming facility for precision mounting
- All gaskets are manufactured from heat resistant silicone rubber to ensure the IP66 rating
- For photometry details refer to Page 215 graph ref PC017
- Windage guide 0.13m²