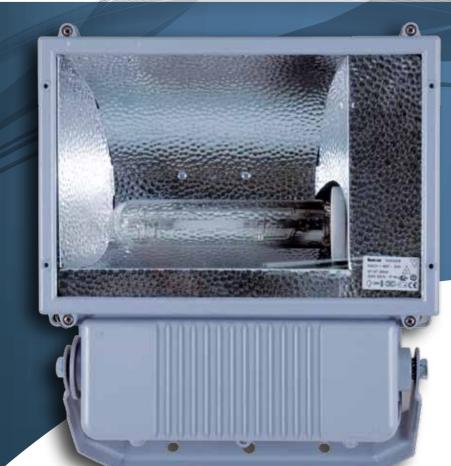

# SILVER SOLENT IP66

ASYMMETRIC ALUMINIUM FLOODLIGHT

For general area lighting with reduced light spill

High performance premium quality floodlight with precision optics incorporating either a 250 or 400 watt metal halide or high pressure sodium discharge lamp.

## **Product Specification**

- Certified ingress protection to IP66
- Choice of metal halide or high pressure sodium lamp included
- Highly durable die cast aluminium body
- Epoxy powder coated silver for maximum corrosion resistance (RAL 9006)
- High purity anodised aluminium asymmetric reflector for reduced light spill
- Quality integral control gear for trouble free use
- Wired with high temperature silicone insulated cable for maximum heat resistance
- Easy maintenance with hinge down toughened glass front
- Captive fixings and rugged construction for a long service life
- Adjustable stirrup with aiming facility for precision mounting
- All gaskets are manufactured from heat resistant silicone rubber to ensure the IP66 rating
- For photometry details refer to Page 215 graph ref PC017
- Windage guide 0.13m²