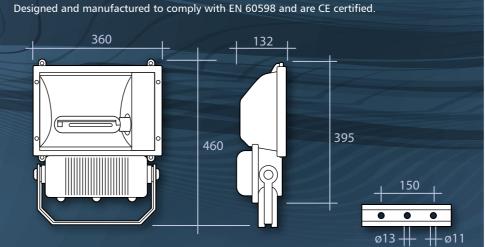

## **Product Specification**

- Certified ingress protection to IP66
- Choice of metal halide or high pressure sodium lamp included
- Highly durable die cast aluminium body
- Epoxy powder coated silver for maximum corrosion resistance (RAL 9006)
- High purity anodised aluminium asymmetric reflector for reduced light spill
- Quality integral control gear for trouble free use
- Wired with high temperature silicone insulated cable for maximum heat resistance
- Easy maintenance with hinge down toughened glass front
- Captive fixings and rugged construction for a long service life
- Adjustable stirrup with aiming facility for precision mounting
- All gaskets are manufactured from heat resistant silicone rubber to ensure the IP66 rating
- For photometry details refer to Page 215 graph ref PC017
- Windage guide 0.13m²