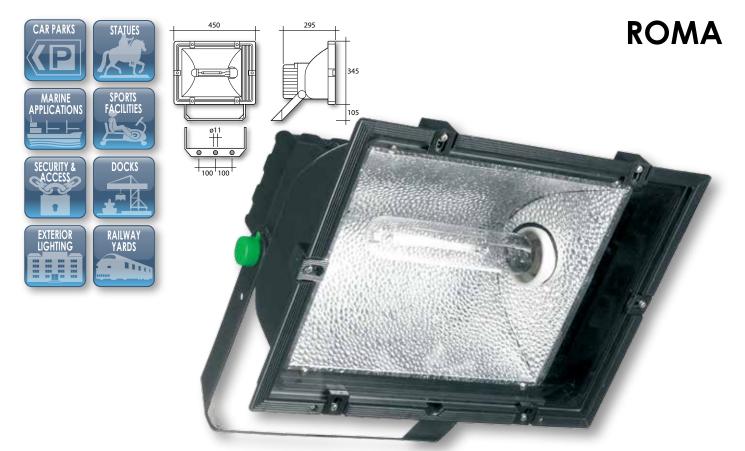

A range of installation columns and brackets are available -Please contact our sales team for further information.

- High efficiency floodlight with UV stabilised impact resistant polycarbonate body incorporating metal halide, high pressure sodium, or mercury discharge lamp with power ratings ranging from 150 to 400 watts.
- Supplied as standard with timed ignitor to prevent lamp cycling. Highly durable UV stabilized impact resistant polycarbonate body.
- High purity symmetric reflector for improved efficiency, with an asymmetric reflector option. Wired with high temperature silicone insulated cable for maximum heat resistance. Easy maintenance with quick release toughened front glass. Adjustable stirrup with aiming facility for precision mounting.

| Code                                         | Description - Including Lamps                      | Watt |
|----------------------------------------------|----------------------------------------------------|------|
| WFL150S/POLY                                 | Black body, toughened glass - S lamp SON           | 150  |
| WFL250S/POLY                                 | Black body, toughened glass - S lamp SON           | 250  |
| WFL400S/POLY                                 | Black body, toughened glass - S lamp SON           | 400  |
| WFL150QP/POLY                                | Black body, toughened glass - QP lamp Metal Halide | 150  |
| WFL250Q/POLY                                 | Black body, toughened glass - Q lamp Metal Halide  | 250  |
| WFL400Q/POLY                                 | Black body, toughened glass - Q lamp Metal Halide  | 400  |
| WFL250M/POLY                                 | Black body, toughened glass - M lamp Mercury       | 250  |
| WFL400M/POLY                                 | Black body, toughened glass - M lamp Mercury       | 400  |
| Optional Features (add suffix to order code) |                                                    |      |

/FTB: Fused terminal block

FLOODLIGHTING

/PEC: Dusk to dawn sensing photo-electric cell

/WG: Wire guard for improved protection

/AS: Asymmetric reflector (sodium and metal halide only)

Wirefield Limited Unit 1, Matrix Park, Talbot Road, Segensworth, Fareham, Hampshire PO15 5AP T: 0844 847 5100 F: 0844 847 5101 www.wirefield.co.uk sales@wirefield.co.uk All dimensions shown are in millimetres