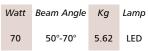

## **Order Codes** Including Lamps

Order Code FLED70/SPOT

Example order code:

FLED70/SPOT – A 70 watt LED Floodlight with 50° - 70° beam angle.