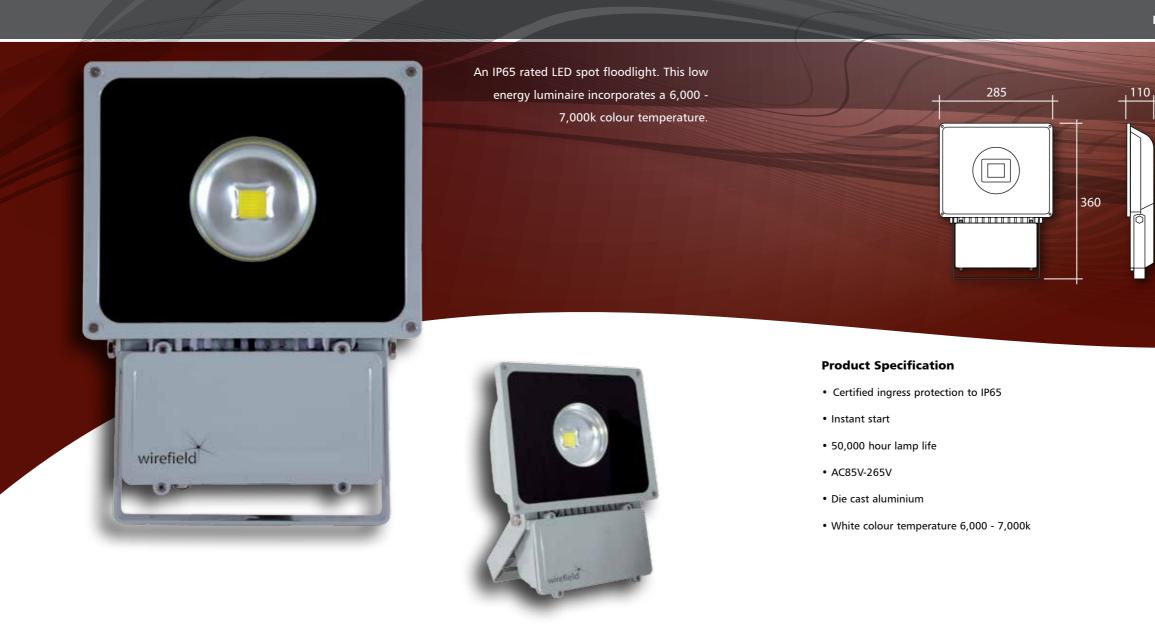

## LED FLOODLIGHT

ULTRA LONG LIFE LED DIE CAST ALUMINIUM FLOODLIGHT For maintenance free general and commercial application