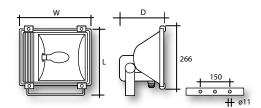

| Code        | Watts | L (mm) | W (mm) | D (mm) | Weight (kg) |
|-------------|-------|--------|--------|--------|-------------|
| WFL70S/POLY | 70    | 298    | 296    | 192    | 5.6         |
| WFL70Q/POLY | 70    | 298    | 296    | 192    | 5.5         |