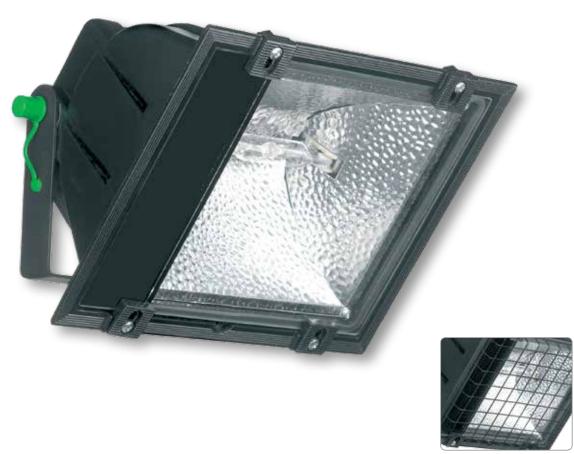

## **HAMBLE HID**

- Compact floodlight incorporating either a 70 watt metal halide or high pressure sodium lamp.
- Available with dusk to dawn sensing photo-electric cell.
- Supplied as standard with timed ignitor to prevent lamp cycling.
- Highly durable polycarbonate body with quick release toughened glass front cover.
- Wired with high temperature silicone insulated cable for maximum heat resistance.