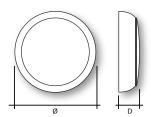

## **EXTON** Solutions Amenity

- ABS body.
- Polycarbonate diffuser.
- Curved flush appearance.
- Available with dimming and microwave sensor.
- Emergency available with 20w.

| Code     | Watts | Delivered lumens | Lumens per Watt | Ø (mm) | D (mm) | Weight (kg) |
|----------|-------|------------------|-----------------|--------|--------|-------------|
| EXT12/4K | 12    | 965              | 78              | 270    | 95     | 0.7         |
| EXT20/4K | 20    | 1744             | 85              | 320    | 107    | 1.2         |