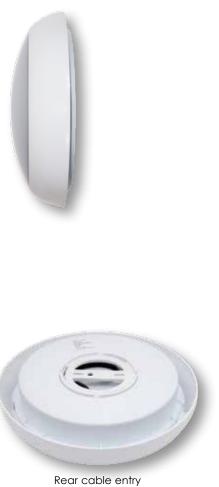

## **EXTON** Solutions Amenity

- ABS body.
- Polycarbonate diffuser.
- Curved flush appearance.
- Available with dimming and microwave sensor.
- Emergency available with 20w.

| Code     | Watts | Delivered lumens | Lumens per Watt | Ø (mm) | D (mm) | Weight (kg) |
|----------|-------|------------------|-----------------|--------|--------|-------------|
| EXT12/4K | 12    | 965              | 78              | 270    | 95     | 0.7         |
| EXT20/4K | 20    | 1744             | 85              | 320    | 107    | 1.2         |