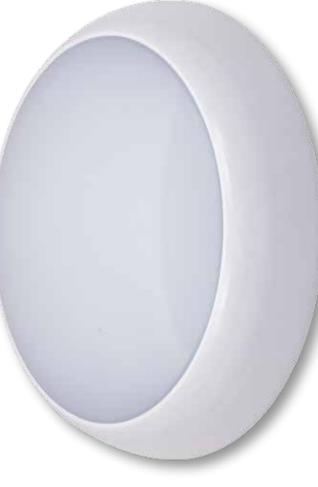

## **EXTON** Solutions Amenity

- ABS body.
- Polycarbonate diffuser.
- Curved flush appearance.
- Available with dimming and microwave sensor.
- Emergency available with 20w.

| Code     | Watts | Delivered lumens | Lumens per Watt | Ø (mm) | D (mm) | Weight (kg) |
|----------|-------|------------------|-----------------|--------|--------|-------------|
| EXT12/4K | 12    | 965              | 78              | 270    | 95     | 0.7         |
| EXT20/4K | 20    | 1744             | 85              | 320    | 107    | 1.2         |