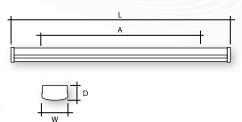

## **Product Specification**

| Code    | Watts | Delivered lumens | LxWxD(mm)        | A** (mm) | Weight (kg) |
|---------|-------|------------------|------------------|----------|-------------|
| SSL305B | 30    | 2970             | 1484 x 180 x 103 | 1366     | 4.2         |
| SSL605B | 60    | 5940             | 1484 x 180 x 103 | 1366     | 4.4         |
| SSL406B | 40    | 3960             | 1784 x 180 x 103 | 1666     | 4.5         |
| SSL806B | 80    | 7920             | 1784 x 180 x 103 | 1666     | 4.7         |
|         |       |                  |                  |          |             |

<sup>\*\*</sup> These dimensions are used for the suspension kits