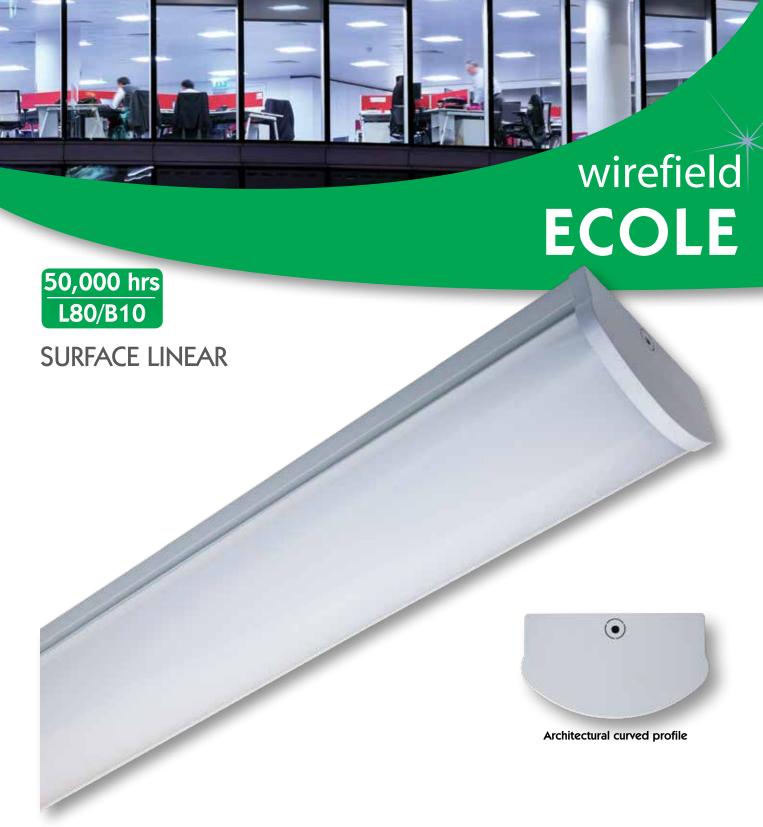

## **Technical Specification**

- Steel powder coated body with opal polycarbonate diffuser.
- Surface mount as standard and can be suspended.
- Opal lens for low glare.
- IP40 from below and IP20 from above.
- Integral emergency available.

#### **Features**

| Wattage            | 30w to 80w                           |  |
|--------------------|--------------------------------------|--|
| Lumens per Watt    | Up to 94                             |  |
| CRI                | 80                                   |  |
| L**B**             | 50,000 hours L80 B10                 |  |
| Driver             | Fixed Output / Dali / 1-10V          |  |
| Controls           | PIR / Microwave / Eye·Wi             |  |
| Colour Temperature | 4000k                                |  |
| Temperature Rating | -20°C to +30°C (excluding emergency) |  |

# **ECOLE**