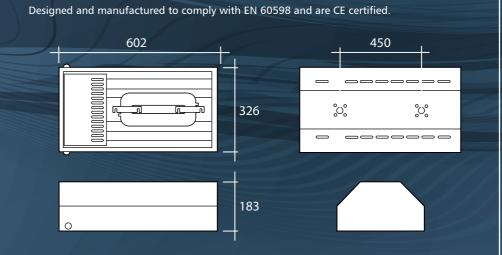

### **Product Specification**

- Certified ingress protection to IP20
- Massive 60,000 hours lamp life guaranteed
- · Flicker free instant start
- Hot re-strike
- Light weight high efficiency electronic control gear
- · High purity anodised aluminium specular reflector for maximum efficiency
- Supplied with easy fix back plate with plug and socket power connection
- Heavy grade epoxy powder coated corrosion resistant body
- For photometry details refer to Page 216 graph ref PC026