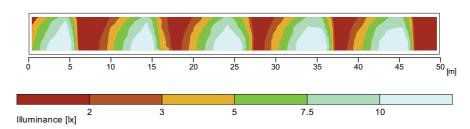

## **Product Specification**

- Certified ingress protection to IP65
- Die cast aluminium body and polycarbonate diffuser
- For photometry details refer to Page 219 graph ref PC049

Total Collected Power = 810.0 lm Maximum Intensity = 560 cd

Calculation results, 13W LED 10m Spacing 5mh

TEL 08448 475100 FAX 08448 475101

web www.wirefield.co.uk