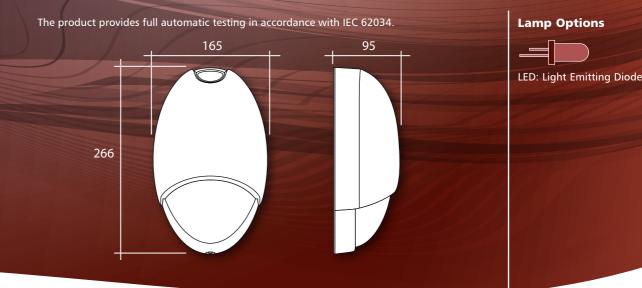

The Deco LED comprising 50mm diameter lamp unit containing charge indicator and white power LED, with articulated remote box enclosing non-maintained driver, charger, and battery.

After a period of 16 hours the unit will be capable of achieving a 3-hour emergency duration.

## **Optional Features**

(Add suffix to order code)

/PEC: Dusk to dawn sensing photo-electric cell

/M90: Maintained 90 minute emergency

/M90-CS20: Maintained 90 minute emergency with auto test

/NM90: Non maintained 90 minute emergency