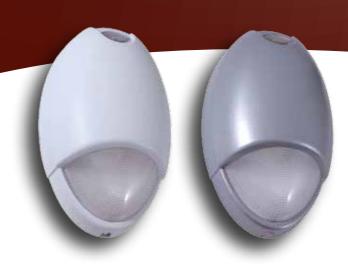

The Deco LED comprising 50mm diameter lamp unit containing charge indicator and white power LED, with articulated remote box enclosing non-maintained driver, charger, and battery.

After a period of 16 hours the unit will be capable of achieving a 3-hour emergency duration.

## **Product Specification**

- Certified ingress protection to IP65
- Die cast aluminium body and polycarbonate diffuser
- For photometry details refer to Page 219 graph ref PC049