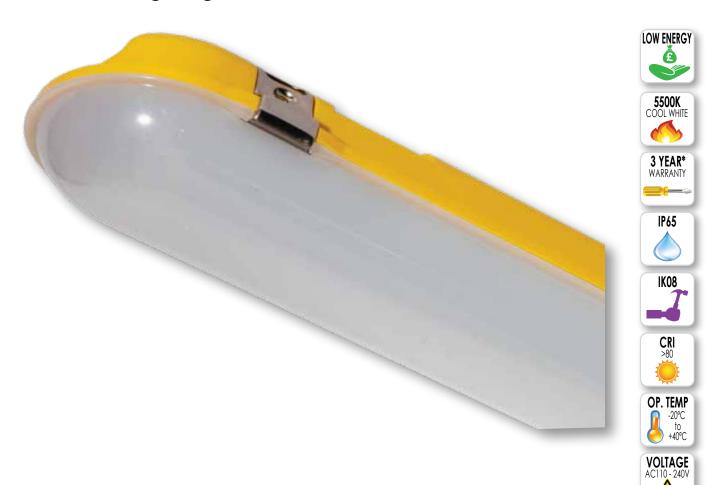

## COMSITE LINEAR 110V Solutions Site Lighting

- A flexible product -110V and 240V using the same driver.
- High strength polycarbonate body and diffuser with poured rubber seal.
- One piece stainless steel clips fitted as standard.
- Gear tray suspension clips and push terminal block.

Optional Features (add suffix to order code)

/M3: 3hr integral emergency

Designed & manufactured to comply with EN 60598 and are CE certified.

Luminaire is not designed to be mounted in full external conditions- please speak to the Wirefield sales office for further information.