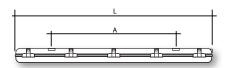

| Code         | Watts | Delivered lumens | Lumens per Watt | L (mm) | W (mm) | D (mm) | A (mm) | Weight (kg) |
|--------------|-------|------------------|-----------------|--------|--------|--------|--------|-------------|
| SPB2230/110V | 2x15  | 2366             | 79              | 635    | 103    | 77     | 400    | 1.0         |
| SPB5140/110V | 1x40  | 3720             | 91              | 1532   | 85     | 77     | 950    | 1.6         |