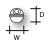

| Code         | Watts | Delivered lumens | Lumens per Watt | L (mm) | W (mm) | D (mm) | A (mm) | Weight (kg) |
|--------------|-------|------------------|-----------------|--------|--------|--------|--------|-------------|
| SPB2230/110V | 2x15  | 2366             | 79              | 635    | 103    | 77     | 400    | 1.0         |
| SPB5140/110V | 1x40  | 3720             | 91              | 1532   | 85     | 77     | 950    | 1.6         |