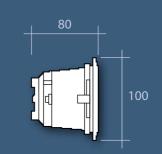

## **Specification Guide**

Order Code Watt Kg Lamp
WBK9 9 1.5 TC-S

Example order code:

**WBK9/BL** – A black 9 watt bricklight with a 9 watt compact fluorescent lamp.