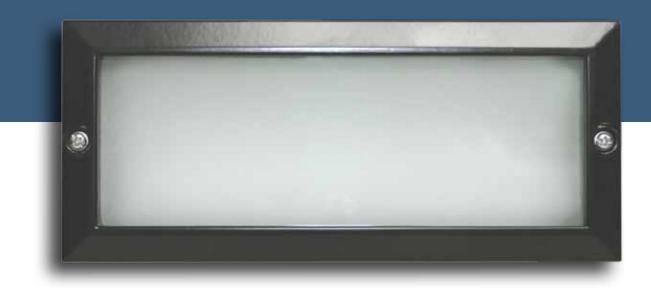

BRICKLIGHT

For residential area lighting

High efficiency amenity luminaire incorporating an energy saving 9 watt compact fluorescent lamp.

Designed and manufactured to comply with EN 60598 and are CE certified.

## To order Features

- Certified ingress protection to IP65
- High efficiency 9 watt compact fluorescent lamp included

**Standard Features** 

- Louvre or protective grill no cost options
- Heavy grade black aluminium body, epoxy powder coated for maximum corrosion resistance
- Quality integral control gear for trouble free use
- All gaskets are manufactured from heat resistant silicone rubber to ensure the IP65 rating
- Frosted glass diffuser