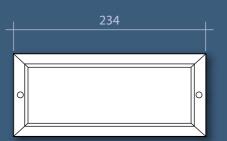

## **Specification Guide**

Order Code Watt Kg Lamp
WBK9 9 1.5 TC-S

Example order code:

**WBK9/BL** – A black 9 watt bricklight with a 9 watt compact fluorescent lamp.