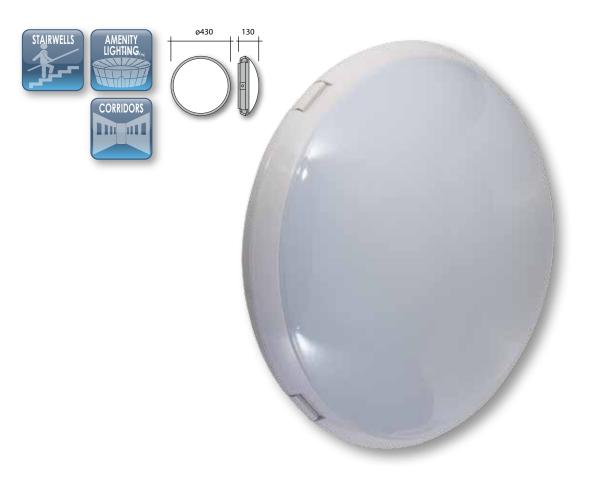

## **ALED 15** *IP65*

- Simplicity itself, this luminaire can combine LED and microwave technology in a single unit which replaces 2D luminaires without any rewiring. Halving the installed power and switching off when no-one is there could give you a 90% energy saving.
- Equivalent to 28W 2D lamps.
- Polycarbonate housing and high performance LED diffuser.

| Code   | Description                               | Watt |
|--------|-------------------------------------------|------|
| ALED15 | IP65 poly diffuser and body 1600 lm - LED | 15   |

Optional Features (add suffix to order code)