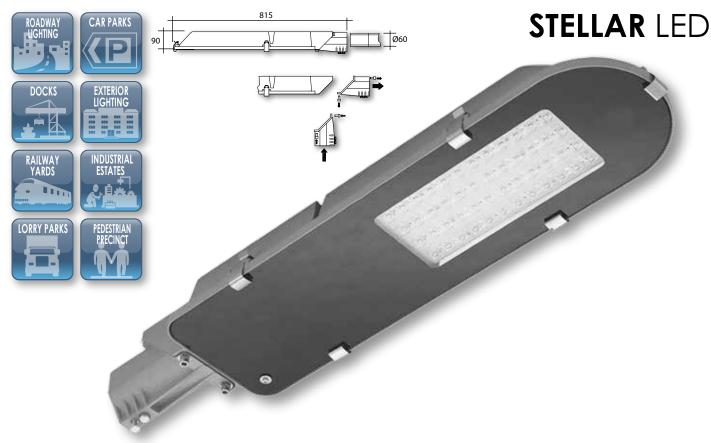

A range of installation columns and brackets are available - Please contact our sales team for further information.

- Stellar LED uses Osram high efficiency and long life LED's.
- Combining ultra efficient optics with excellent energy saving and long life operation with the additional benefit of minimum maintenance.
- Robust high quality aluminium body finished in grey colour.
- Asymmetric PMMA wide beam optic lenses
   The optimal heights for the lenses are as follows;
   Asymmetric beam for 6 to 10 metres.

   Symmetric beam for 4 to 8 metres.
- Multi-purpose mounting flange 60mm dia, for post/bracket.
- Constant current LED driver. Stainless steel clips.

| Code      | Description                         | Watt |
|-----------|-------------------------------------|------|
| LST40/5K  | Wide asymmetric beam 4000 lm - LED  | 38   |
| LST50/5K  | Wide asymmetric beam 5300 lm - LED  | 55   |
| LST75/5K  | Wide asymmetric beam 7700 lm - LED  | 75   |
| LST90/5K  | Wide asymmetric beam 9200 lm - LED  | 103  |
| LSTN36/5K | Narrow symmetric beam 3780 lm - LED | 36   |