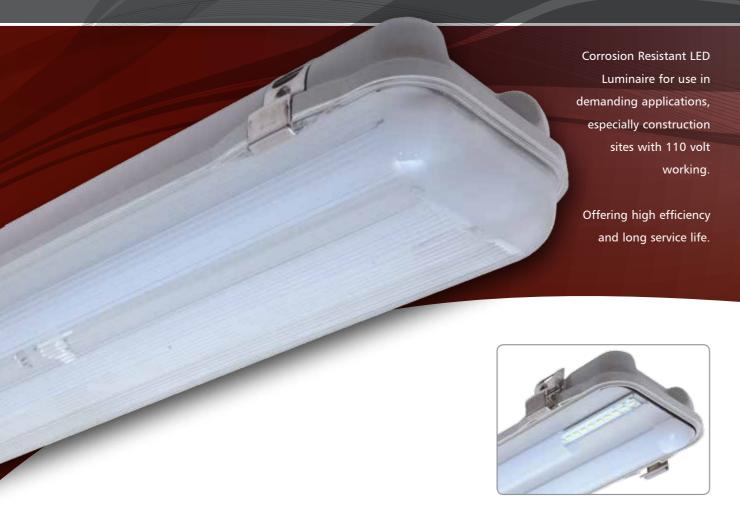

## LED IP65 110 VOLT 2x12W WEATHERPROOF

## **Product Specification**

- Ultimate LED reliability, premium brand with high power output
- LED mounted on metal heatsink and separate driver
- High strength polycarbonate IP65 grey body and diffuser with poured rubber seal
- Cool white (5000k) as standard
- LED's are diffused giving an evenly distributed light output with no glare
- Certified ingress protection to IP65
- Stainless steel clips, one piece, fitted as standard
- Gland entry points at both ends, plus on back of the body
- Voltage AC110V 50Hz
- Operating temperature: -20°C to +40°C
- 50,000 hours L70 lifespan
- 5 year warranty